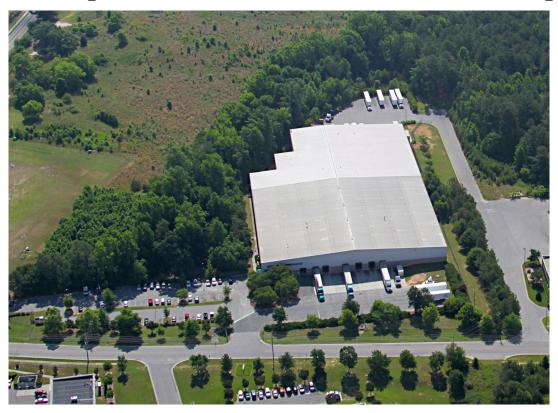

## 120,000 Square Foot Warehouse Available in Apex!

## 1101 Perry Road, Apex, NC

- 120,700 SF warehouse with 7,500 SF office; block & metal construction
- 32' center height, 24'eave height; 30' x 70' column spacing; sprinkler system (12) dock high doors with levelers and lights, (2) drive-ins
- (70) parking spaces for employees/customers. (17) spaces for 53' trailers in addition to dock spaces. 100% fenced facility. Three phase power; 6" floor slab
- Mezzanine and first floor office areas with hard wall offices and workstations;
  Multiple warehouse offices w/restrooms
- Easy access to US 1, I-40, Western Wake Expressway/I-540
- \$5.95 NNN lease rate. Available 5/1/20