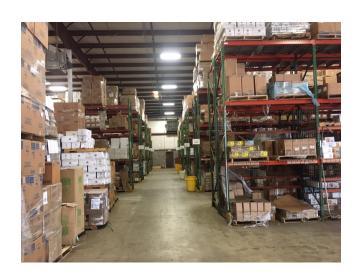

## 1101 Perry Road, Apex, NC

- 120,700 SF warehouse with 7,500 SF office; block & metal construction
- 32' center height, 24'eave height; 30' x 70' column spacing; sprinkler system (12) dock high doors with levelers and lights, (2) drive-ins
- (70) parking spaces for employees/customers. (17) spaces for 53' trailers in addition to dock spaces. 100% fenced facility. Three phase power; 6" floor slab
- Mezzanine and first floor office areas with hard wall offices and workstations;
  Multiple warehouse offices w/restrooms
- Easy access to US 1, I-40, Western Wake Expressway/I-540
- \$5.95 NNN lease rate. Available 5/1/20