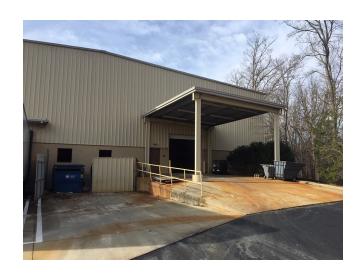

## 1101 Perry Road, Apex, NC

- 120,700 SF warehouse with 7,500 SF office; block & metal construction
- 32' center height, 24'eave height; 30' x 70' column spacing; sprinkler system (12) dock high doors with levelers and lights, (2) drive-ins
- (70) parking spaces for employees/customers. (17) spaces for 53' trailers in addition to dock spaces. 100% fenced facility. Three phase power; 6" floor slab
- Mezzanine and first floor office areas with hard wall offices and workstations;
  Multiple warehouse offices w/restrooms
- Easy access to US 1, I-40, Western Wake Expressway/I-540
- \$5.95 NNN lease rate. Available 5/1/20