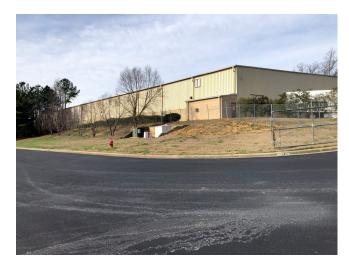

## 1101 Perry Road, Apex, NC

- 120,700 SF warehouse with 7,500 SF office; block & metal construction
- 32' center height, 24'eave height; 30' x 70' column spacing; sprinkler system (12) dock high doors with levelers and lights, (2) drive-ins
- (70) parking spaces for employees/customers. (17) spaces for 53' trailers in addition to dock spaces. 100% fenced facility. Three phase power; 6" floor slab
- Mezzanine and first floor office areas with hard wall offices and workstations;
  Multiple warehouse offices w/restrooms
- Easy access to US 1, I-40, Western Wake Expressway/I-540
- \$5.95 NNN lease rate. Available 5/1/20