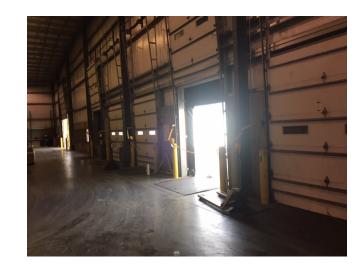

## 1101 Perry Road, Apex, NC

- 120,700 SF warehouse with 7,500 SF office; block & metal construction
- 32' center height, 24'eave height; 30' x 70' column spacing; sprinkler system (12) dock high doors with levelers and lights, (2) drive-ins
- (70) parking spaces for employees/customers. (17) spaces for 53' trailers in addition to dock spaces. 100% fenced facility. Three phase power; 6" floor slab
- Mezzanine and first floor office areas with hard wall offices and workstations;
  Multiple warehouse offices w/restrooms
- Easy access to US 1, I-40, Western Wake Expressway/I-540
- \$5.95 NNN lease rate. Available 5/1/20