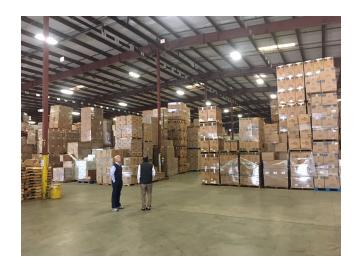

## 1101 Perry Road, Apex, NC

- 120,700 SF warehouse with 7,500 SF office; block & metal construction
- 32' center height, 24'eave height; 30' x 70' column spacing; sprinkler system (12) dock high doors with levelers and lights, (2) drive-ins
- (70) parking spaces for employees/customers. (17) spaces for 53' trailers in addition to dock spaces. 100% fenced facility. Three phase power; 6" floor slab
- Mezzanine and first floor office areas with hard wall offices and workstations;
  Multiple warehouse offices w/restrooms
- Easy access to US 1, I-40, Western Wake Expressway/I-540
- \$5.95 NNN lease rate. Available 5/1/20