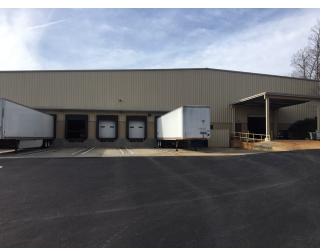

## 1101 Perry Road, Apex, NC

- 120,700 SF warehouse with 7,500 SF office; block & metal construction
- 32' center height, 24'eave height; 30' x 70' column spacing; sprinkler system (12) dock high doors with levelers and lights, (2) drive-ins
- (70) parking spaces for employees/customers. (17) spaces for 53' trailers in addition to dock spaces. 100% fenced facility. Three phase power; 6" floor slab
- Mezzanine and first floor office areas with hard wall offices and workstations;
  Multiple warehouse offices w/restrooms
- Easy access to US 1, I-40, Western Wake Expressway/I-540
- \$5.95 NNN lease rate. Available 5/1/20