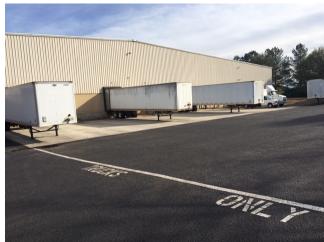

## 1101 Perry Road, Apex, NC

- 120,700 SF warehouse with 7,500 SF office; block & metal construction
- 32' center height, 24'eave height; 30' x 70' column spacing; sprinkler system (12) dock high doors with levelers and lights, (2) drive-ins
- (70) parking spaces for employees/customers. (17) spaces for 53' trailers in addition to dock spaces. 100% fenced facility. Three phase power; 6" floor slab
- Mezzanine and first floor office areas with hard wall offices and workstations;
  Multiple warehouse offices w/restrooms
- Easy access to US 1, I-40, Western Wake Expressway/I-540
- \$5.95 NNN lease rate. Available 5/1/20