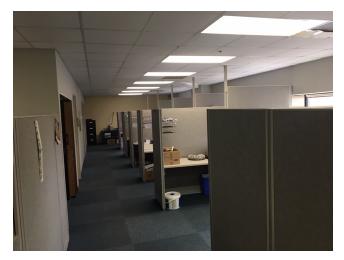

## 1101 Perry Road, Apex, NC

- 120,700 SF warehouse with 7,500 SF office; block & metal construction
- 32' center height, 24'eave height; 30' x 70' column spacing; sprinkler system (12) dock high doors with levelers and lights, (2) drive-ins
- (70) parking spaces for employees/customers. (17) spaces for 53' trailers in addition to dock spaces. 100% fenced facility. Three phase power; 6" floor slab
- Mezzanine and first floor office areas with hard wall offices and workstations;
  Multiple warehouse offices w/restrooms
- Easy access to US 1, I-40, Western Wake Expressway/I-540
- \$5.95 NNN lease rate. Available 5/1/20