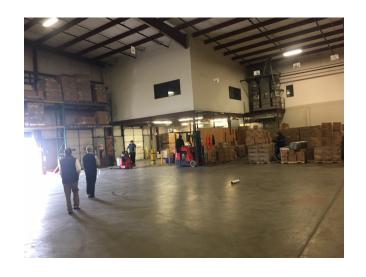

## 1101 Perry Road, Apex, NC

- 120,700 SF warehouse with 7,500 SF office; block & metal construction
- 32' center height, 24'eave height; 30' x 70' column spacing; sprinkler system (12) dock high doors with levelers and lights, (2) drive-ins
- (70) parking spaces for employees/customers. (17) spaces for 53' trailers in addition to dock spaces. 100% fenced facility. Three phase power; 6" floor slab
- Mezzanine and first floor office areas with hard wall offices and workstations;
  Multiple warehouse offices w/restrooms
- Easy access to US 1, I-40, Western Wake Expressway/I-540
- \$5.95 NNN lease rate. Available 5/1/20