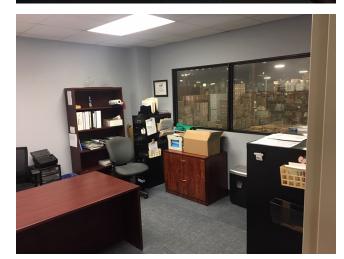

## 1101 Perry Road, Apex, NC

- 120,700 SF warehouse with 7,500 SF office; block & metal construction
- 32' center height, 24'eave height; 30' x 70' column spacing; sprinkler system (12) dock high doors with levelers and lights, (2) drive-ins
- (70) parking spaces for employees/customers. (17) spaces for 53' trailers in addition to dock spaces. 100% fenced facility. Three phase power; 6" floor slab
- Mezzanine and first floor office areas with hard wall offices and workstations;
  Multiple warehouse offices w/restrooms
- Easy access to US 1, I-40, Western Wake Expressway/I-540
- \$5.95 NNN lease rate. Available 5/1/20