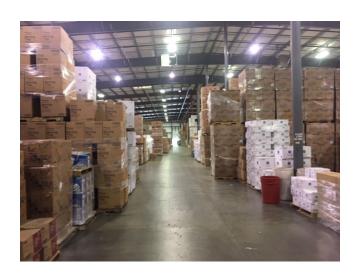

## 1101 Perry Road, Apex, NC

- 120,700 SF warehouse with 7,500 SF office; block & metal construction
- 32' center height, 24'eave height; 30' x 70' column spacing; sprinkler system (12) dock high doors with levelers and lights, (2) drive-ins
- (70) parking spaces for employees/customers. (17) spaces for 53' trailers in addition to dock spaces. 100% fenced facility. Three phase power; 6" floor slab
- Mezzanine and first floor office areas with hard wall offices and workstations;
  Multiple warehouse offices w/restrooms
- Easy access to US 1, I-40, Western Wake Expressway/I-540
- \$5.95 NNN lease rate. Available 5/1/20