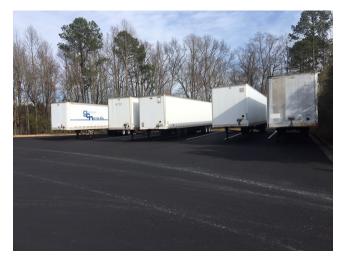

## 1101 Perry Road, Apex, NC

- 120,700 SF warehouse with 7,500 SF office; block & metal construction
- 32' center height, 24'eave height; 30' x 70' column spacing; sprinkler system (12) dock high doors with levelers and lights, (2) drive-ins
- (70) parking spaces for employees/customers. (17) spaces for 53' trailers in addition to dock spaces. 100% fenced facility. Three phase power; 6" floor slab
- Mezzanine and first floor office areas with hard wall offices and workstations;
  Multiple warehouse offices w/restrooms
- Easy access to US 1, I-40, Western Wake Expressway/I-540
- \$5.95 NNN lease rate. Available 5/1/20