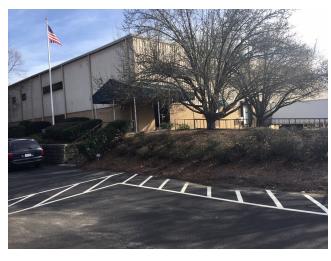

## 1101 Perry Road, Apex, NC

- 120,700 SF warehouse with 7,500 SF office; block & metal construction
- 32' center height, 24'eave height; 30' x 70' column spacing; sprinkler system (12) dock high doors with levelers and lights, (2) drive-ins
- (70) parking spaces for employees/customers. (17) spaces for 53' trailers in addition to dock spaces. 100% fenced facility. Three phase power; 6" floor slab
- Mezzanine and first floor office areas with hard wall offices and workstations;
  Multiple warehouse offices w/restrooms
- Easy access to US 1, I-40, Western Wake Expressway/I-540
- \$5.95 NNN lease rate. Available 5/1/20