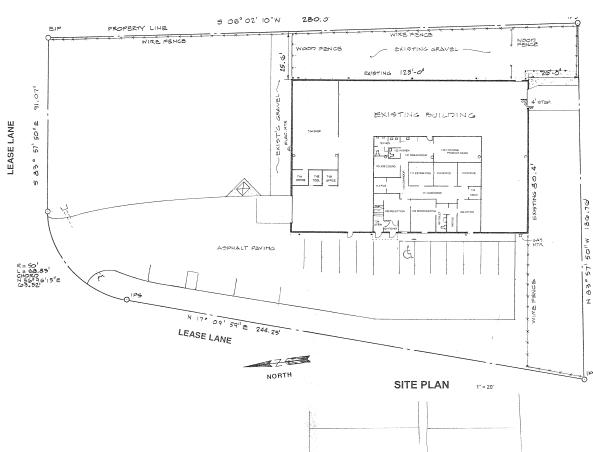

## 5813 and 5825 Lease Lane Raleigh, NC 27617

- Approximately 10,000 square feet of building space, 1/3 office and 2/3 warehouse
- Excellent location off Glenwood Avenue near CarMax in a small industrial park
- One oversized drive-in door 10 feet high and 14 feet wide
- One loading dock and an additional overhead door with forklift drive in access
- The Office space is in move-in ready condition, well appointed
- Ceiling height in the warehouse is 18.4 feet in the apex (middle of the building)
- Includes an acre fenced-in lot for outside storage or other needs.
- Base Rent is asking \$12.00 per foot NNN
- Tenant responsible for utilities, maintenance of the MEP systems and landscaping