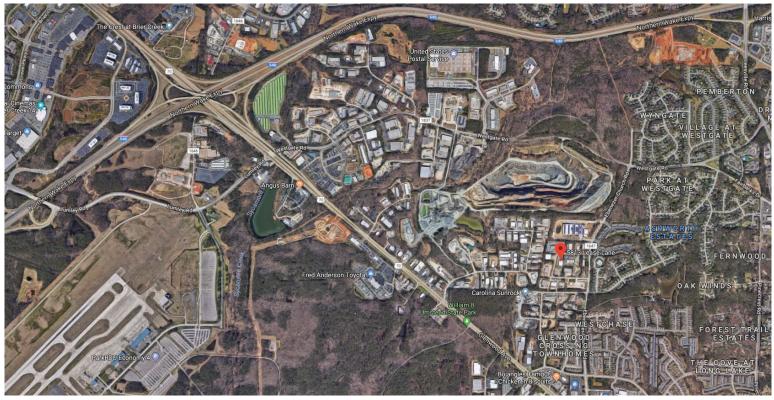

## 5813 and 5825 Lease Lane Raleigh, NC 27617

- Approximately 10,000 square feet of building space, 1/3 office and 2/3 warehouse
- Excellent location off Glenwood Avenue near CarMax in a small industrial park
- One oversized drive-in door 10 feet high and 14 feet wide
- One loading dock and an additional overhead door with forklift drive in access
- The Office space is in move-in ready condition, well appointed
- Ceiling height in the warehouse is 18.4 feet in the apex (middle of the building)
- Includes an acre fenced-in lot for outside storage or other needs.
- Base Rent is asking \$12.00 per foot NNN
- Tenant responsible for utilities, maintenance of the MEP systems and landscaping