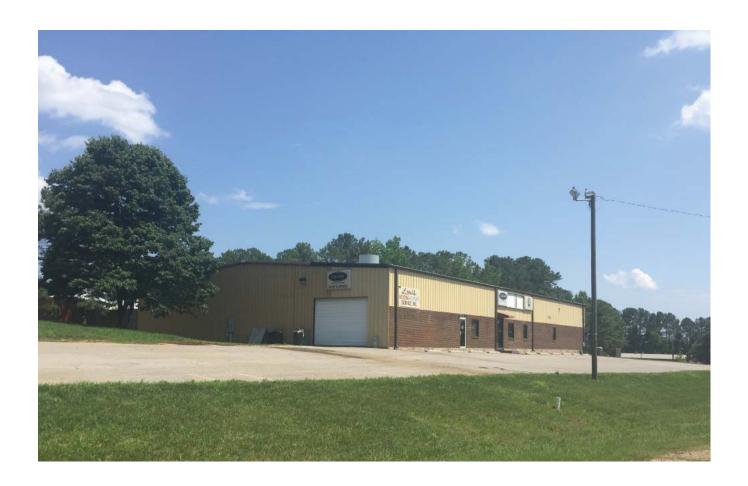

## 5813 and 5825 Lease Lane Raleigh, NC 27617

- Approximately 10,000 square feet of building space, 1/3 office and 2/3 warehouse
- Excellent location off Glenwood Avenue near CarMax in a small industrial park
- One oversized drive-in door 10 feet high and 14 feet wide
- One loading dock and an additional overhead door with forklift drive in access
- The Office space is in move-in ready condition, well appointed
- Ceiling height in the warehouse is 18.4 feet in the apex (middle of the building)
- Includes an acre fenced-in lot for outside storage or other needs.
- Base Rent is asking \$12.00 per foot NNN
- Tenant responsible for utilities, maintenance of the MEP systems and landscaping