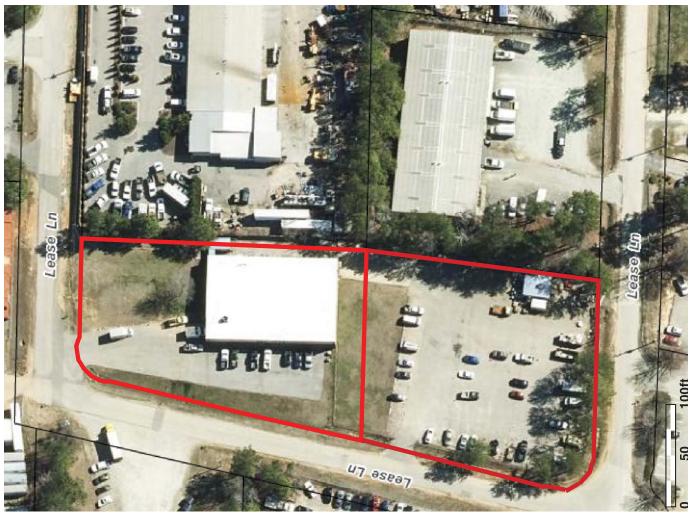

## 5813 and 5825 Lease Lane Raleigh, NC 27617

- Approximately 10,000 square feet of building space, 1/3 office and 2/3 warehouse
- Excellent location off Glenwood Avenue near CarMax in a small industrial park
- One oversized drive-in door 10 feet high and 14 feet wide
- One loading dock and an additional overhead door with forklift drive in access
- The Office space is in move-in ready condition, well appointed
- Ceiling height in the warehouse is 18.4 feet in the apex (middle of the building)
- Includes an acre fenced-in lot for outside storage or other needs.
- Base Rent is asking \$12.00 per foot NNN
- Tenant responsible for utilities, maintenance of the MEP systems and landscaping