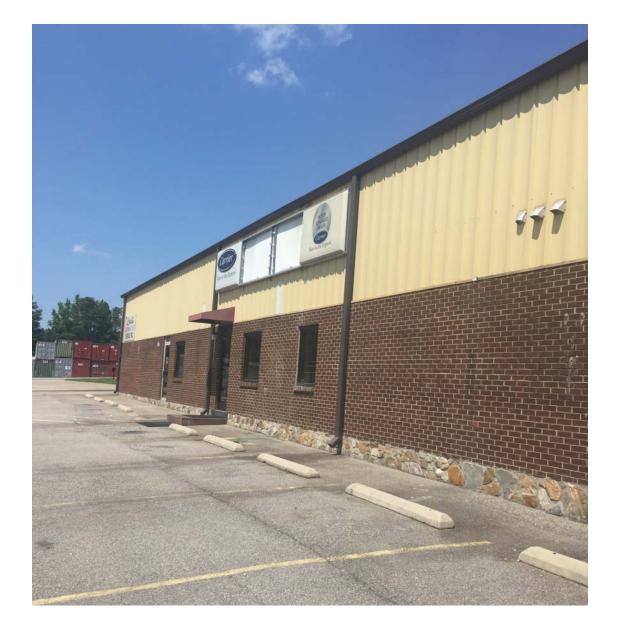

## 5813 and 5825 Lease Lane Raleigh, NC 27617

- Approximately 10,000 square feet of building space, 1/3 office and 2/3 warehouse
- Excellent location off Glenwood Avenue near CarMax in a small industrial park
- One oversized drive-in door 10 feet high and 14 feet wide
- One loading dock and an additional overhead door with forklift drive in access
- The Office space is in move-in ready condition, well appointed
- Ceiling height in the warehouse is 18.4 feet in the apex (middle of the building)
- Includes an acre fenced-in lot for outside storage or other needs.
- Base Rent is asking \$12.00 per foot NNN
- Tenant responsible for utilities, maintenance of the MEP systems and landscaping