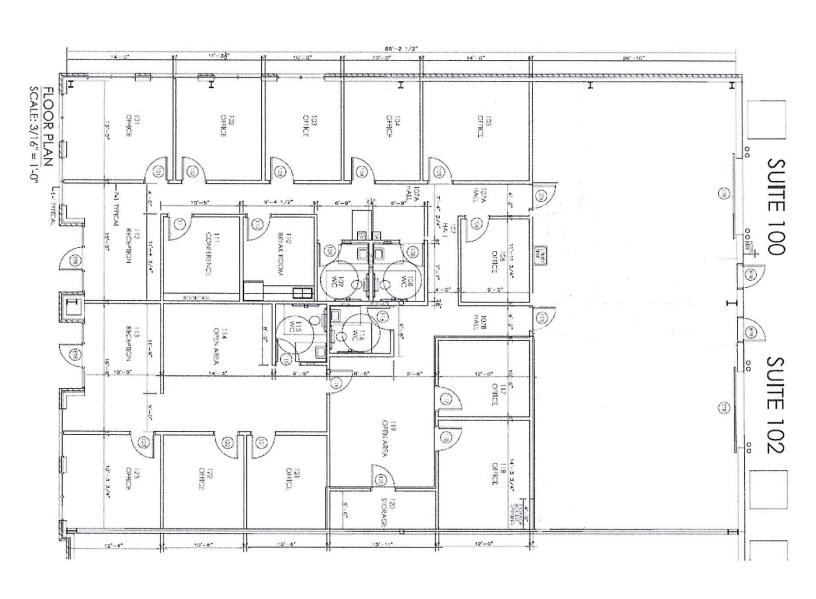

## 1517 Old Apex Road, Suites 100-102 Cary, North Carolina 27513-5365

- Approximately 5,400 square feet of Office Flex space for lease in Cary NC
- This space is comprised of 2 condominium units connected offering many windows
- There are two reception areas and four restrooms in the space
- 80% of the space is fully conditioned office and 20% is warehouse with two drive in doors
- Signage is available on the front of the building for nice drive by visibility
- The space will be available October 31, 2022 possibly sooner
- Asking base rent rate is \$15.75 per foot/year and the TICAM is approximately \$3.38 per foot/year
- Tenant will be responsible for power bills, cleaning costs, phone, and an HVAC maintenance agreement