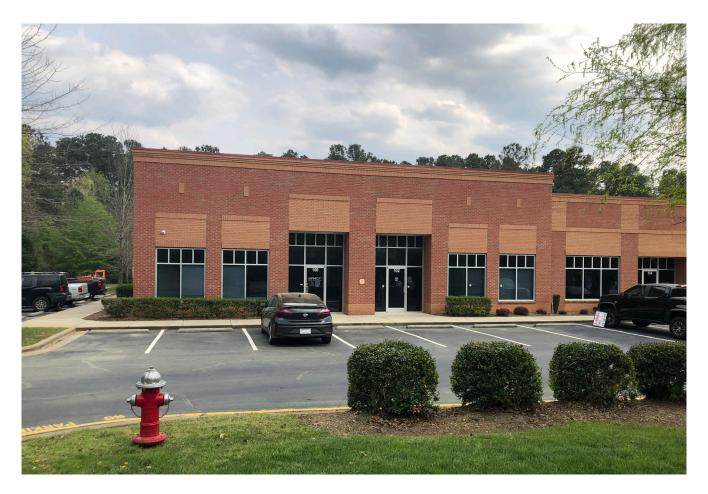

## 1517 Old Apex Road, Suites 100-102 Cary, North Carolina 27513-5365

- Approximately 5,400 square feet of Office Flex space for lease in Cary NC
- This space is comprised of 2 condominium units connected offering many windows
- There are two reception areas and four restrooms in the space
- 80% of the space is fully conditioned office and 20% is warehouse with two drive in doors
- Signage is available on the front of the building for nice drive by visibility
- The space will be available October 31, 2022 possibly sooner
- Asking base rent rate is \$15.75 per foot/year and the TICAM is approximately \$3.38 per foot/year
- Tenant will be responsible for power bills, cleaning costs, phone, and an HVAC maintenance agreement