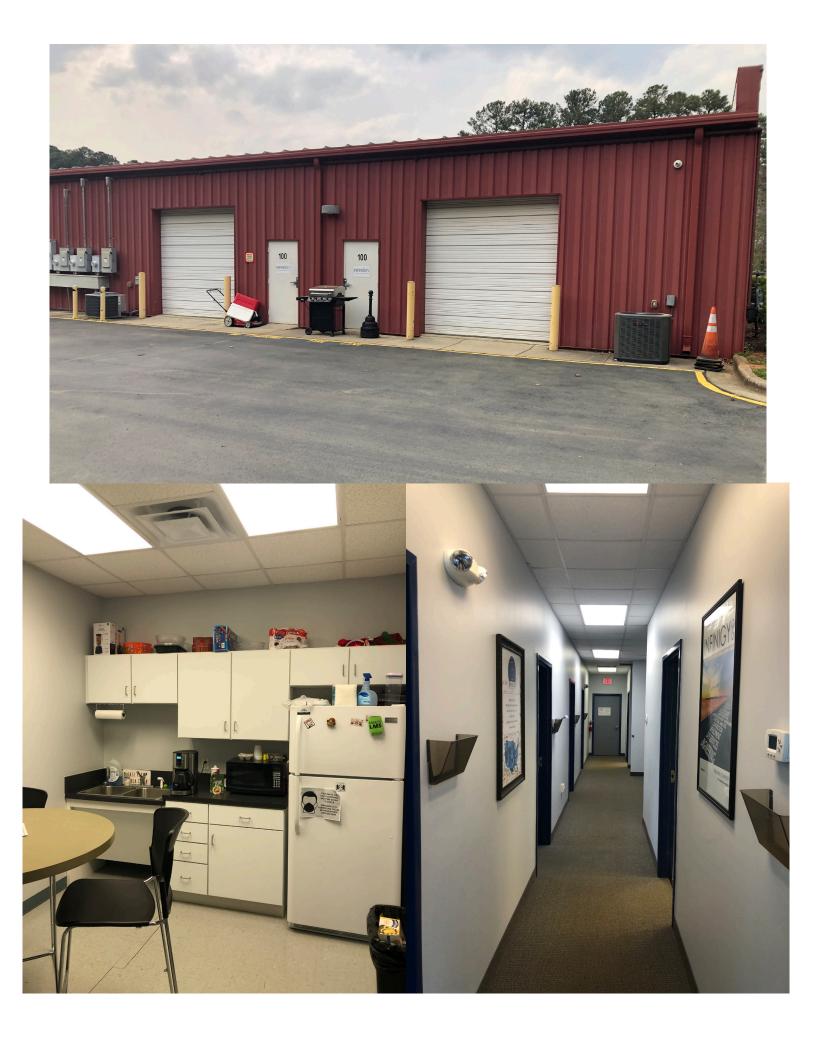

## 1517 Old Apex Road, Suites 100-102 Cary, North Carolina 27513-5365

- Approximately 5,400 square feet of Office Flex space for lease in Cary NC
- This space is comprised of 2 condominium units connected offering many windows
- There are two reception areas and four restrooms in the space
- 80% of the space is fully conditioned office and 20% is warehouse with two drive in doors
- Signage is available on the front of the building for nice drive by visibility
- The space will be available October 31, 2022 possibly sooner
- Asking base rent rate is \$15.75 per foot/year and the TICAM is approximately \$3.38 per foot/year
- Tenant will be responsible for power bills, cleaning costs, phone, and an HVAC maintenance agreement