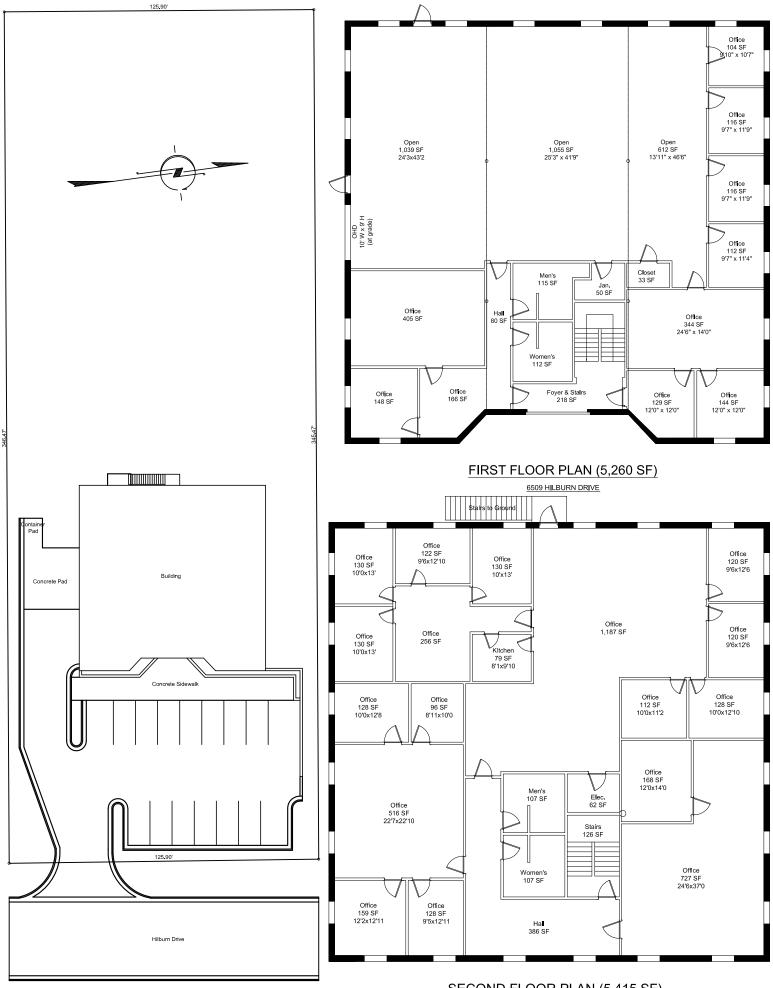

## 6509 Hilburn Road Raleigh, NC 27613-1908

- Approximately 11,400 square feet of office/flex space on two floors
- Second floor is 100% office space with restrooms
- First floor is 30% office and 70% open assembly/R&D space
- One overhead loading door at grade level with concrete driveway access
- 100% HVAC throughout the building with 400 Amp service and 3 phase power
- First floor rental rate is \$6.00 to \$8.00 psf plus TICAM cleaning, and utilities
- Second floor rate is \$7.00 psf plus TICAM, cleaning, and utilities
- Great access to US 70 and I-540 . . . adjacent to Lowes on Glenwood Avenue

Dillon Commercial Real Estate Services, Inc.

727 West Johnson Street

Raleigh, N C 27603 919-782-1921

SITE PLAN (1.00 Acre) 6509 HILBURN DRIVE

SECOND FLOOR PLAN (5,415 SF)

6509 HILBURN DRIVE